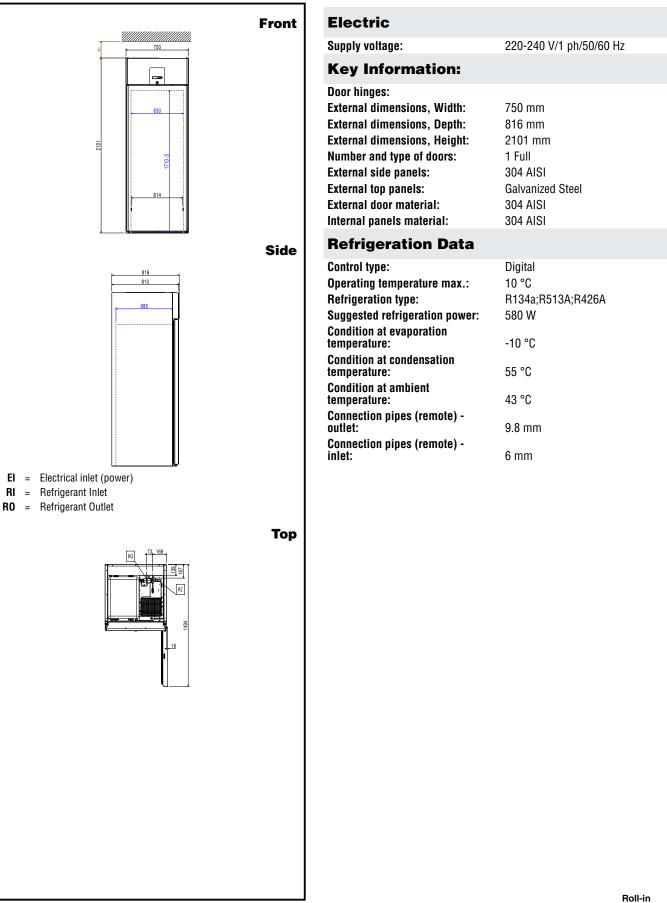

#### Construction

- Interior cell and external panel are constructed in 304 AISI stainless steel.
- Developed and produced in ISO 9001 and ISO 14001 certified factory.
- Evaporator and fan are placed outside the cell to provide the maximum storage capacity.
- Lockable door.
- Evaporator cover is easily removable for service.
- Remote compressor to suit operating conditions.
- External panels are in AISI 304 stainless steel for higher level of hygiene.
- Electrical connection: 220-240V-single phase 50HZ or 220-240V-single phase 60HZ.